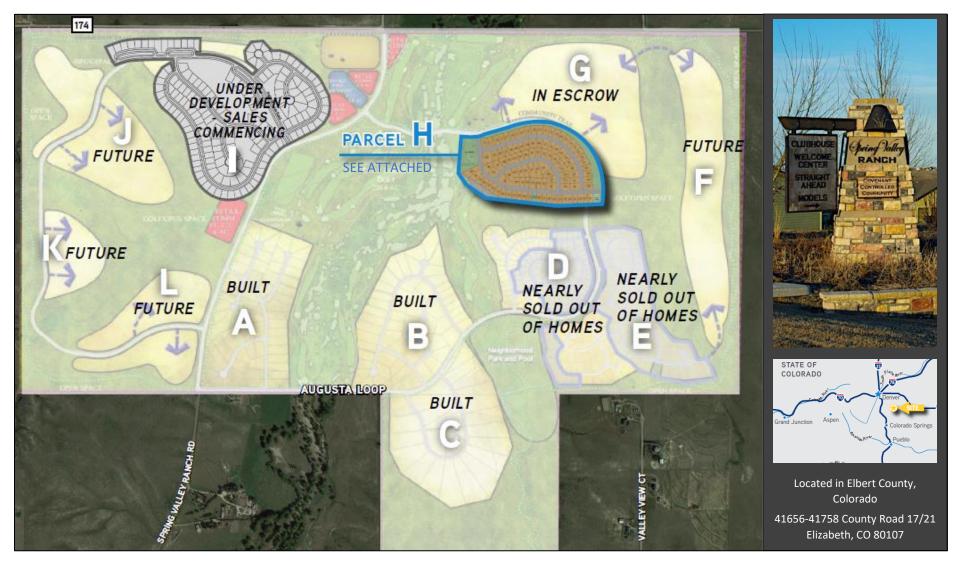

## SPRING VALLEY RANCH MASTER PLAN

Offering premium residential lots located on an operating golf course in the growing community of Spring Valley Ranch

| Planning Area     | Parcel H | Parcel F      | Parcel J      | Parcel K      | Parcel L      | AVAILABLE |
|-------------------|----------|---------------|---------------|---------------|---------------|-----------|
| # of Acres        | 30.7     | 57.7          | 63.1          | 21.5          | 46.4          | 219.4     |
| Density (du/acre) | 0.3      | 1.4           | 0.5           | 0.3           | 0.5           | 0.5       |
| # of Lots         | 104      | 40            | 137           | 62            | 92            | 435       |
| Status            | Platted  | TO BE PLATTED | TO BE PLATTED | TO BE PLATTED | TO BE PLATTED |           |
| Unit Types        | 60'x120' | Est./Ranch    | 55'-75'x120'  | 55'-75'x120'  | 55'-75'x120'  |           |