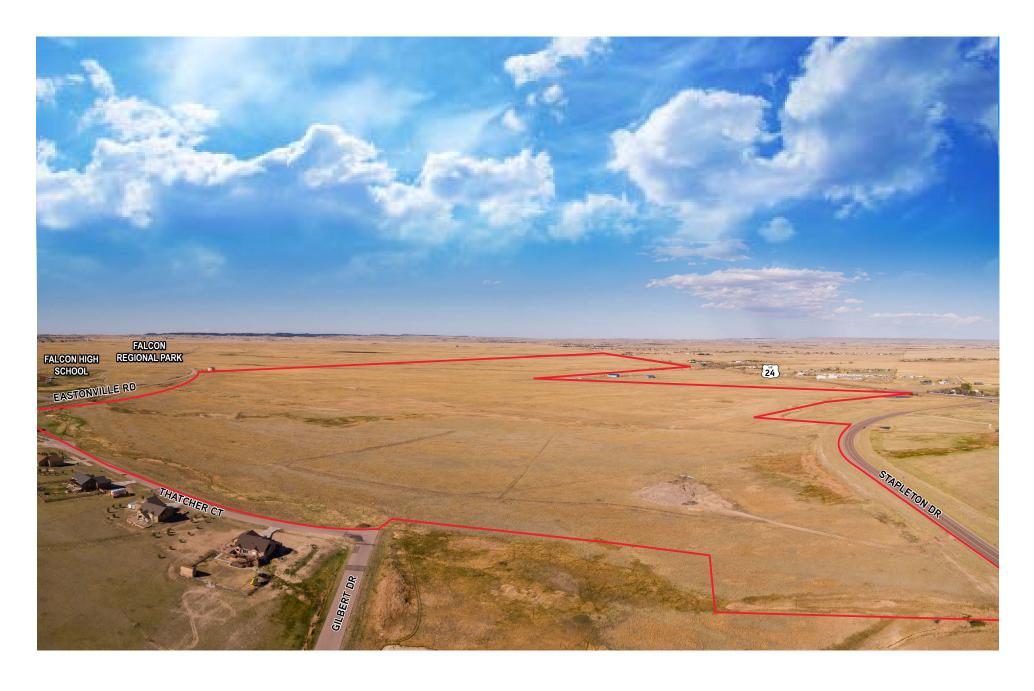

The El Paso County, through the Pikes Peak Rural Transportation Authority, recently completed construction of the Stapleton Road extension south of Highway 24. Additionally, the County Board of Commissioners approved a new 215-acre regional park facility (Falcon Regional Park) which is developed adjacent to the project.

### AERIALS | Locator