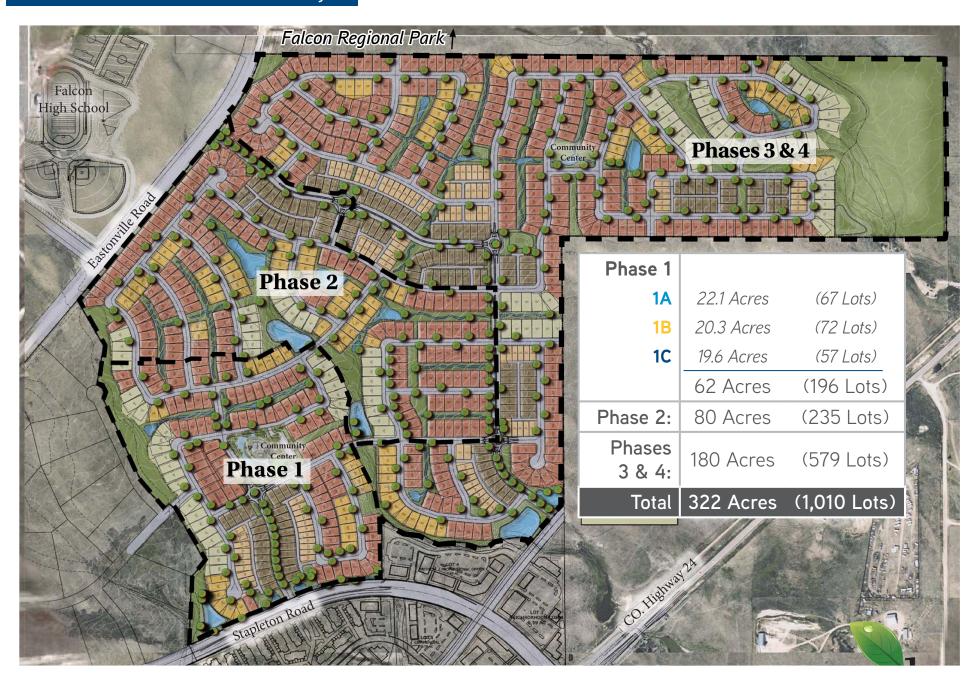

At build out, the 322-acre community will consist of 1,010 homes. Each neighborhood has been designed to accommodate a variety of lot sizes, which will enable developers and builders to offer a multitude of home sizes and price points. All phases of the property are planned to be linked via an extensive system of trails, parks, open spaces and water features.

The site plan will allow developers and builders a high level of flexibility with regards to phasing and unit types during build-out. This is an offering for sale of Phase 1, comprised of 196 lots, which is immediately available for development. Phase 2 of 235 lots will be approved for development by early 2019. The property is a part of the 4 Way Ranch Metropolitan District, which will provide water and sewer services to the property.

### Phase 1 Ready for Immediate Development

| Phase 1 |            |            |
|---------|------------|------------|
| 1A      | 22.1 Acres | (67 Lots)  |
| 1B      | 20.3 Acres | (72 Lots)  |
| 1C      | 19.6 Acres | (57 Lots)  |
|         | 62 Acres   | (196 Lots) |

# PRODUCT MIX

| PHASE / FILING             | 1A | 1B | 1C | 1 | 2   | 3   | 4   | TOTAL<br>UNITS |
|----------------------------|----|----|----|---|-----|-----|-----|----------------|
| 40' Single Family Detached | 10 | 11 |    |   | 10  | 58  | 23  | 112            |
| 50' Single Family Detached | 15 | 14 |    |   | 22  | 83  | 26  | 160            |
| 60' Single Family Detached | 27 | 27 | 35 |   | 78  | 113 | 177 | 457            |
| 65' Single Family Detached | 7  | 16 | 14 |   | 69  | 19  | 32  | 157            |
| 70' Single Family Detached | 8  | 4  | 8  |   | 56  | 11  | 37  | 124            |
| SUBTOTAL                   | 67 | 72 | 57 |   | 235 | 284 | 295 | 1,010          |