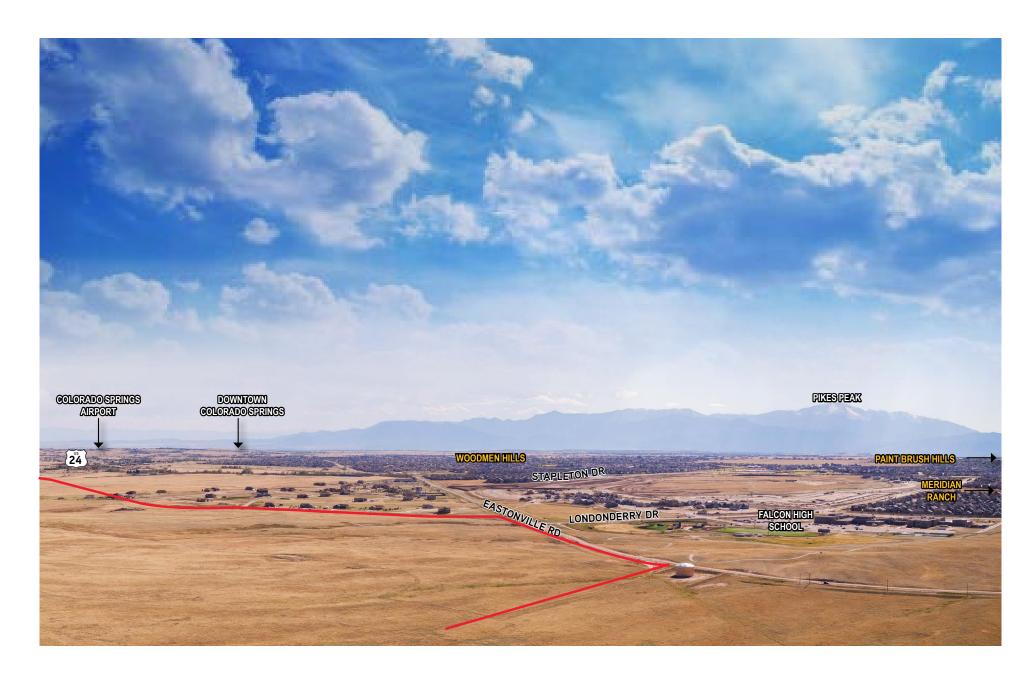

### **Executive Summary**

Waterbury is a fully-entitled, master planned, amenity based residential community located within the unincorporated Falcon area of El Paso County, Colorado. Convenient access is provided from State Highway 24 at Stapleton Drive, and the property is 19 miles from downtown Colorado Springs.

### AERIALS | Locator