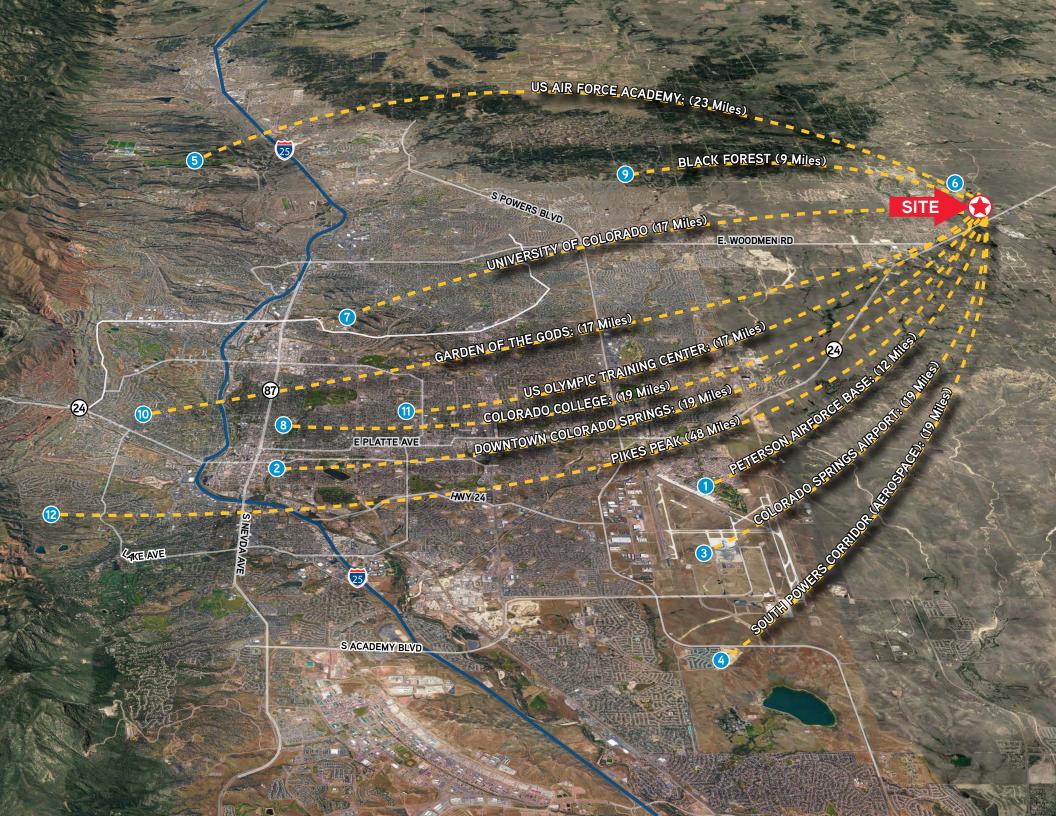

### AREA HIGHLIGHTS

#### Points of Interest

#### **EMPLOYMENT CENTERS**

- 1 Peterson Air Force Base 12 Miles
- 2 Downtown Colorado Springs 19 Miles
- 3 Colorado Springs Airport 19 Miles
- 4 South Powers Corridor (Aerospace) 19 Miles
- 5 US Air Force Academy 23 Miles

#### **EDUCATION**

- 6 Falcon High, Middle & Elementary Schools 2 Miles
- 7 University of Colorado Colorado Springs 17 Miles
- 8 Colorado College 19 Miles

#### **RECREATIONAL AMENITIES**

- 9 Black Forest 9 Miles
- 10 Garden of the Gods 17 Miles
- 11 US Olympic Training Center 17 Miles
- 12 Pikes Peak 48 Miles