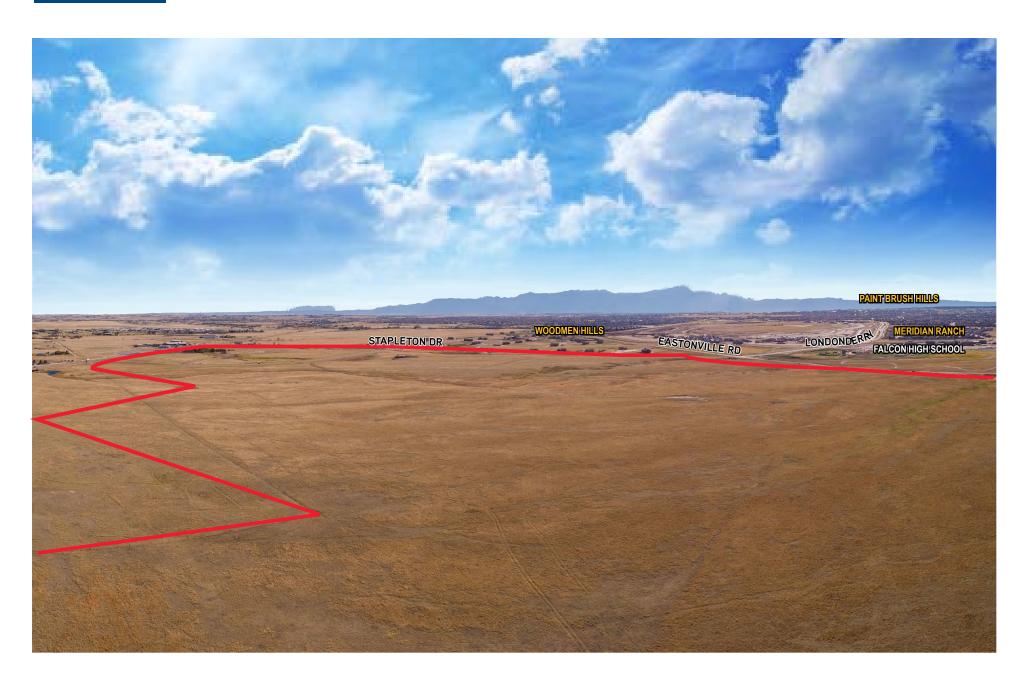

CT MIX

| PHASE / FILING             | 1A | 1B | 1C | 1 | 2   | 3   | 4   | TOTAL<br>UNITS |
|----------------------------|----|----|----|---|-----|-----|-----|----------------|
| 40' Single Family Detached | 10 | 11 |    |   | 10  | 58  | 23  | 112            |
| 50' Single Family Detached | 15 | 14 |    |   | 22  | 83  | 26  | 160            |
| 60' Single Family Detached | 27 | 27 | 35 |   | 78  | 113 | 177 | 457            |
| 65' Single Family Detached | 7  | 16 | 14 |   | 69  | 19  | 32  | 157            |
| 70' Single Family Detached | 8  | 4  | 8  |   | 56  | 11  | 37  | 124            |
| SUBTOTAL                   | 67 | 72 | 57 |   | 235 | 284 | 295 | 1,010          |

**PHASE 1 OFFERING** 

### PHASING PLAN | Waterbury





### AERIALS | Locator



### SITE PLAN OVERLAY









### REGIONAL NEW HOME COMPARABLE PROJECT SUMMARY





| THE RESERVE OF THE PARTY OF THE |                                            |  |  |  |
|-----------------------------------------------------------------------------------------------------------------------------------------------------------------------------------------------------------------------------------------------------------------------------------------------------------------------------------------------------------------------------------------------------------------------------------------------------------------------------------------------------------------------------------------------------------------------------------------------------------------------------------------------------------------------------