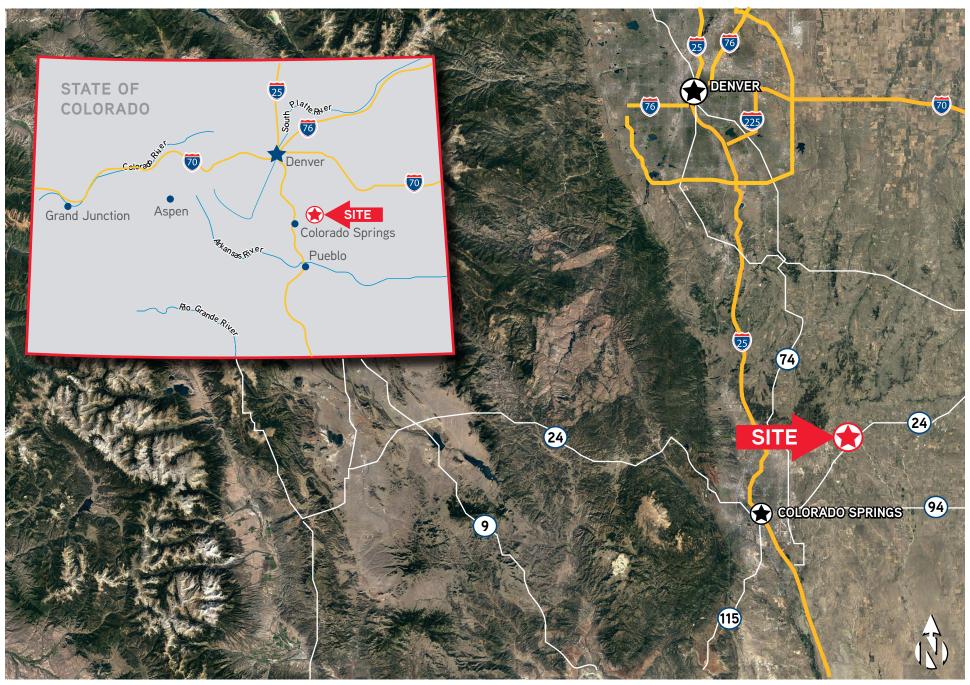

### **Executive Summary**

Waterbury is a fully-entitled, master planned, amenity based residential community located within the unincorporated Falcon area of El Paso County, Colorado. Convenient access is provided from State Highway 24 at Stapleton Drive, and the property is 19 miles from downtown Colorado Springs.

### AERIALS | Locator