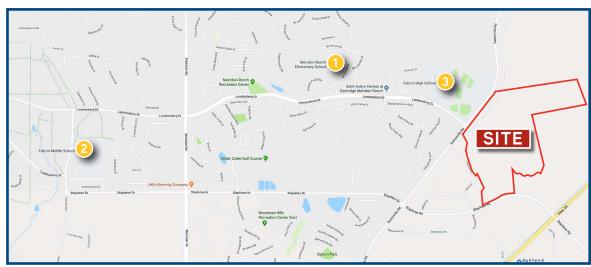

#### Points of Interest

#### **EMPLOYMENT CENTERS**

- 1 Peterson Air Force Base 12 Miles
- 2 Downtown Colorado Springs 19 Miles
- 3 Colorado Springs Airport 19 Miles
- 4 South Powers Corridor (Aerospace) 19 Miles
- 5 US Air Force Academy 23 Miles

#### **EDUCATION**

- 6 Falcon High, Middle & Elementary Schools 2 Miles
- 7 University of Colorado Colorado Springs 17 Miles
- 8 Colorado College 19 Miles

#### **RECREATIONAL AMENITIES**

- 9 Black Forest 9 Miles
- 10 Garden of the Gods 17 Miles
- 11 US Olympic Training Center 17 Miles
- 12 Pikes Peak 48 Miles