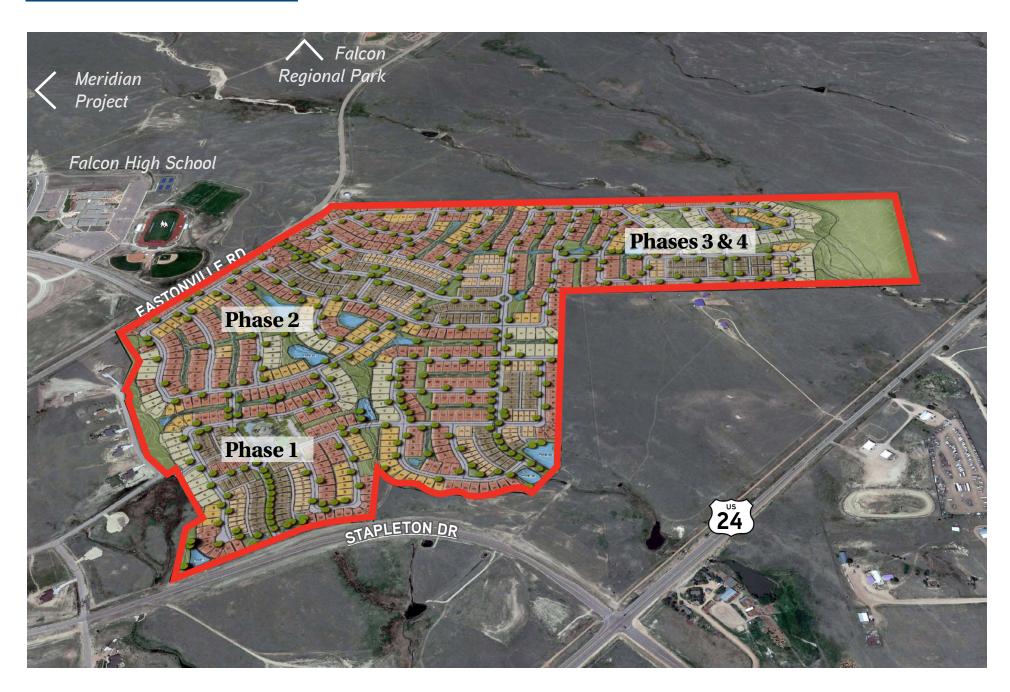

At build out, the 322-acre community will consist of 1,010 homes. Each neighborhood has been designed to accommodate a variety of lot sizes, which will enable developers and builders to offer a multitude of home sizes and price points. All phases of the property are planned to be linked via an extensive system of trails, parks, open spaces and water features.

The site plan will allow developers and builders a high level of flexibility with regards to phasing and unit types during build-out. This is an offering for sale of Phase 1, comprised of 196 lots, which is immediately available for development. Phase 2 of 235 lots will be approved for development by early 2019. The property is a part of the 4 Way Ranch Metropolitan District, which will provide water and sewer services to the property.

### Phase 1 Ready for Immediate Development

| Phase 1 |            |            |
|---------|------------|------------|
| 1A      | 22.1 Acres | (67 Lots)  |
| 1B      | 20.3 Acres | (72 Lots)  |
| 1C      | 19.6 Acres | (57 Lots)  |
|         | 62 Acres   | (196 Lots) |

### PHASING PLAN | Waterbury