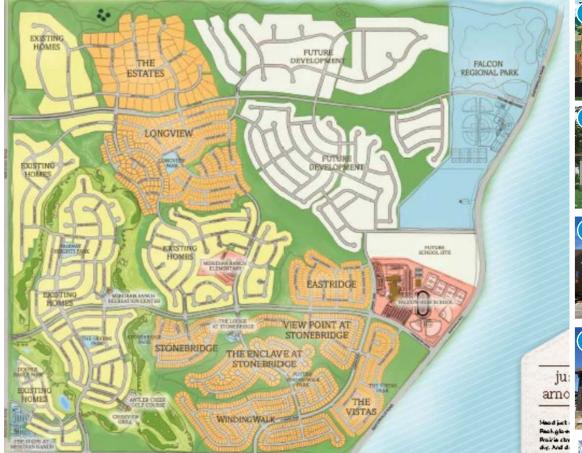

|

### MERIDIAN NEW HOME COMPARABLE PROJECT SUMMARY

















| LONGVIEW - CAMPBELL HOMES |                                          |  |
|---------------------------|------------------------------------------|--|
| Location                  | Monarch at Meridian Ranch,<br>Peyton, CO |  |
| Average SF                | 3,754 SF                                 |  |
| Avg Sales Price           | \$429,155                                |  |
| Low List Price            | \$389,211                                |  |
| Price PSF                 | \$114                                    |  |

| LONGVIEW - DAVID WEEKLY HOMES |                                            |  |
|-------------------------------|--------------------------------------------|--|
| Location                      | Eastridge at Meridian Ranch,<br>Peyton, CO |  |
| Ave