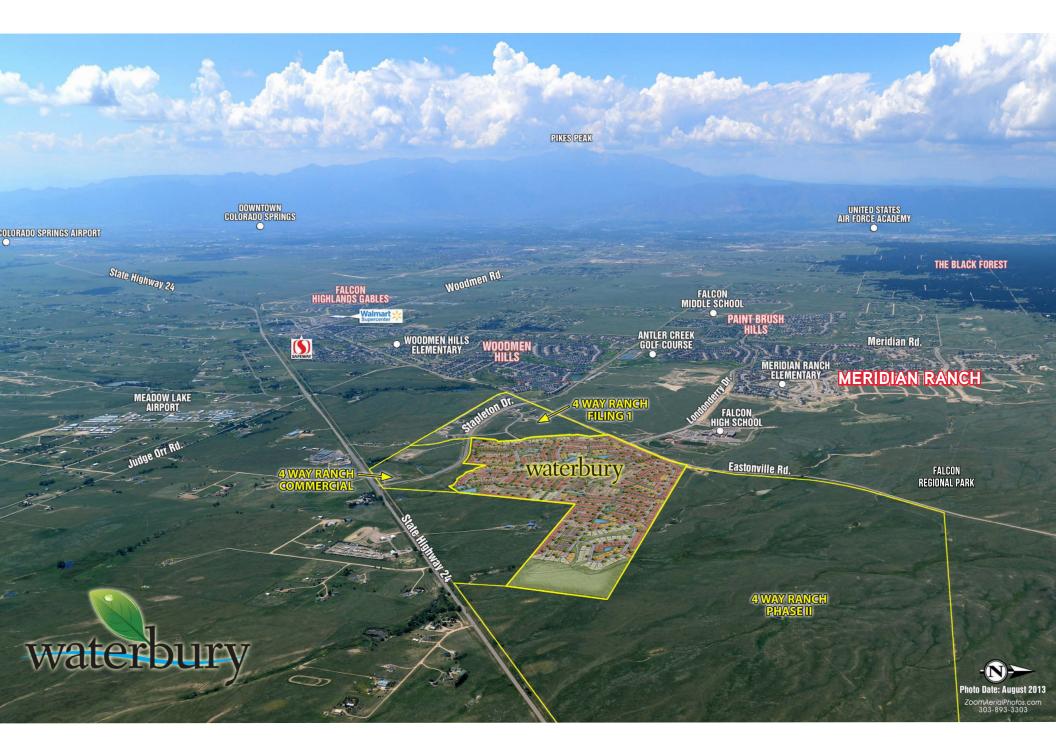

### AERIALS | Locator

### **Executive Summary**

Waterbury is a fully-entitled, master planned, amenity based residential community located within the unincorporated Falcon area of El Paso County, Colorado. Convenient access is provided from State Highway 24 at Stapleton Drive, and the property is 19 miles from downtown Colorado Springs.

The Waterbury project is located in the Black Forest - Peyton submarket; which is one of the fastest growing communities within Colorado Springs. Located just south of the Meridian Ranch master plan, Waterbury will benefit from the newly energized local new home market. In 2017, Meridian Ranch had 105 sales and ranked #4 top subdivision in the Colorado Springs new home market.