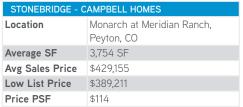

### MERIDIAN NEW HOME COMPARABLE PROJECT SUMMARY

| LONGVIEW - CAMPBELL HOMES |                                          |  |
|---------------------------|------------------------------------------|--|
| Location                  | Monarch at Meridian Ranch,<br>Peyton, CO |  |
| Average SF                | 3,754 SF                                 |  |
| Avg Sales Price           | \$429,155                                |  |
| Low List Price            | \$389,211                                |  |
| Price PSF                 | \$114                                    |  |