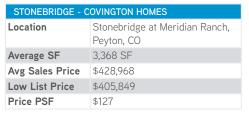

| STONEBRIDGE - CREEKSTONE HOMES |                                              |  |
|--------------------------------|----------------------------------------------|--|
| Location                       | Stonebridge at Meridian Ranch,<br>Peyton, CO |  |
| Average SF                     | 3,707 SF                                     |  |
| Avg Sales Price                | \$455,028                                    |  |
| Low List Price                 | \$449,000                                    |  |
| Price PSF                      | \$122                                        |  |