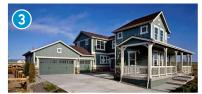

| \$136                                              |



| BANNING LEWIS          | RANCH                                                     |
|------------------------|-----------------------------------------------------------|
| Location               | 6885 Vista Del Pico Blvd<br>Colorado Springs, CO<br>80927 |
| Average<br>Square Feet | 2,727 SF                                                  |
| High List Price        | \$476,207                                                 |
| Low List Price         | \$250,275                                                 |
| Average Sale<br>Price  | \$342,450                                                 |
| Price PSF              | \$126                                                     |



| ANIA                   |                                                   |
|-------------------