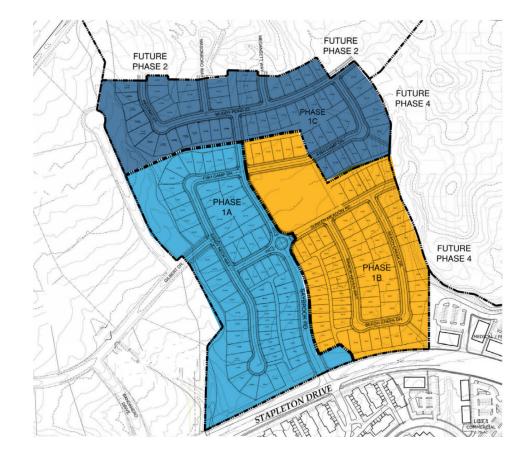

(Phase 1 Built - See Link & Master Plan)

### Phase 1 Ready for Immediate Development

| Phase 1 |            |            |
|---------|------------|------------|
| 1A      | 22.1 Acres | (67 Lots)  |
| 1B      | 20.3 Acres | (72 Lots)  |
| 1C      | 19.6 Acres | (57 Lots)  |
|         | 62 Acres   | (196 Lots) |

### PHASING PLAN | Waterbury