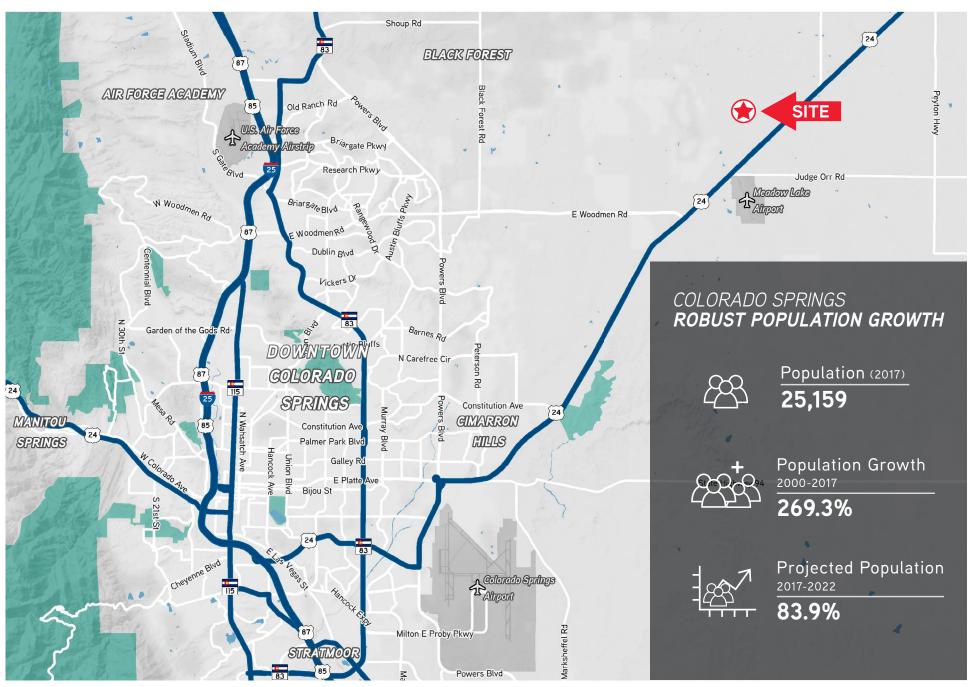

### **Executive Summary**

Waterbury is a fully-entitled, master planned, amenity based residential community located within the unincorporated Falcon area of El Paso County, Colorado. Convenient access is provided from State Highway 24 at Stapleton Drive, and the property is 19 miles from downtown Colorado Springs.

The Waterbury project is located in the Black Forest - Peyton submarket; which is one of the fastest growing communities within Colorado Springs. Located just south of the Meridian Ranch master plan, Waterbury will benefit from the newly energized local new home market. In 2017, Meridian Ranch had 105 sales and ranked #4 top subdivision in the Colorado Springs new home market.

#### **EMPLOYMENT CENTERS**

- 1 Peterson Air Force Base 12 Miles
- 2 Downtown Colorado Springs 19 Miles
- 3 Colorado Springs Airport 19 Miles
- 4 South Powers Corridor (Aerospace) 19 Miles
- 5 US Air Force Academy 23 Miles

#### **EDUCATION**

- 6 Falcon High, Middle & Elementary Schools 2 Miles
- 7 University of Colorado Colorado Springs 17 Miles
- 8 Colorado College 19 Miles

#### **RECREATIONAL AMENITIES**

- 9 Black Forest 9 Miles
- 10 Garden of the Gods 17 Miles
- 11 US Olympic Training Center 17 Miles
- 12 Pikes Peak 48 Miles